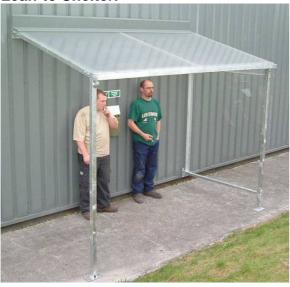

#### Lean-to Shelter.

Designed to be fixed to building. UV grade Twin wall Polycarbonate roof on Galvanised steel framework.

2m x 2m (6 Person) 3m x 2m (10 Person) Optional Glazed End wall in 6.0mm clear polycarbonate. Optional full length 3m Bench Seat.