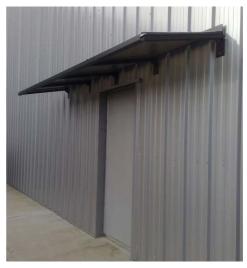

#### Wall Canopy

Galvanised and painted steel framework. Polycarbonate Glazing. Easily fixed to wall – no uprights. Integral rainwater drip flashing. Dimensions: 1.0m deep x any length. Can be manufactured to any size. **2.0m long Canopy(3 person)** 

4.0m long Canopy(6 person)