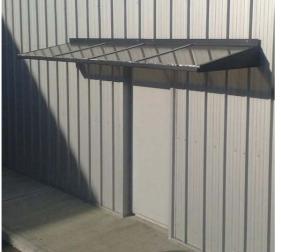

#### Wall Canopy

Galvanised and painted steel framework. Polycarbonate Glazing. Easily fixed to wall – no uprights. Integral rainwater drip flashing. Dimensions: 1.0m deep x any length. Can be manufactured to any size. **2.0m long Canopy(3 person)** 

4.0m long Canopy(6 person)