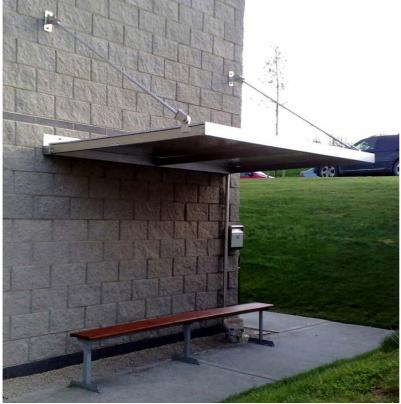

#### Wall Canopy

Galvanised and painted steel framework. Polycarbonate Glazing. Easily fixed to wall – no uprights. Integral rainwater drip flashing. Dimensions: 1.0m deep x any length. Can be manufactured to any size. **2.0m long Canopy(3 person)** 

4.0m long Canopy(6 person)